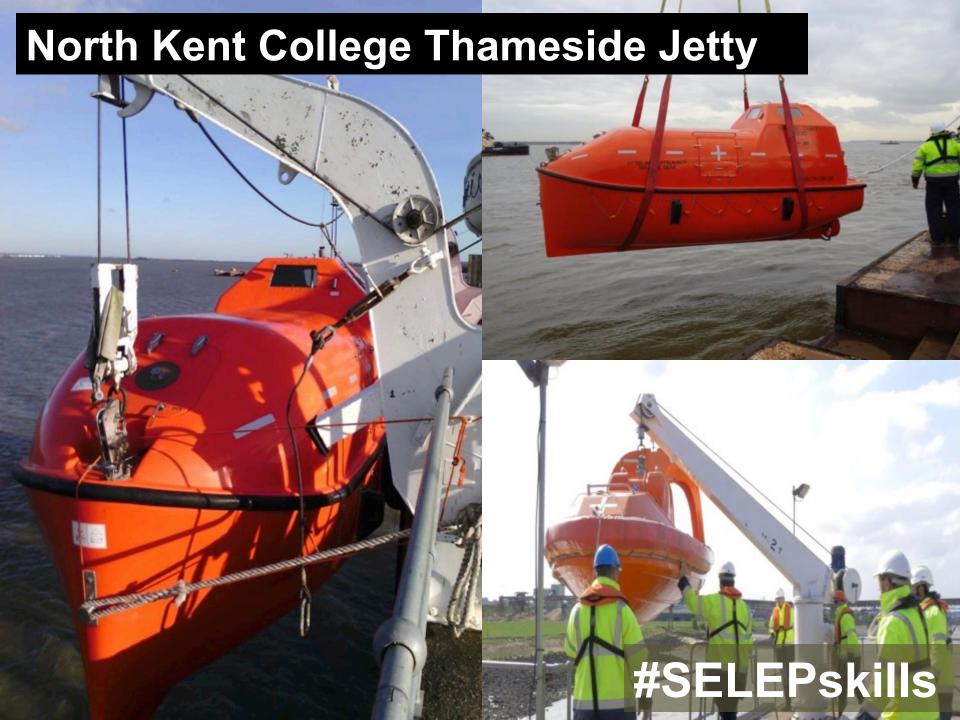

## North Kent College Thameside Jetty – fully operational since June 2017. Contract secured for contract delivery