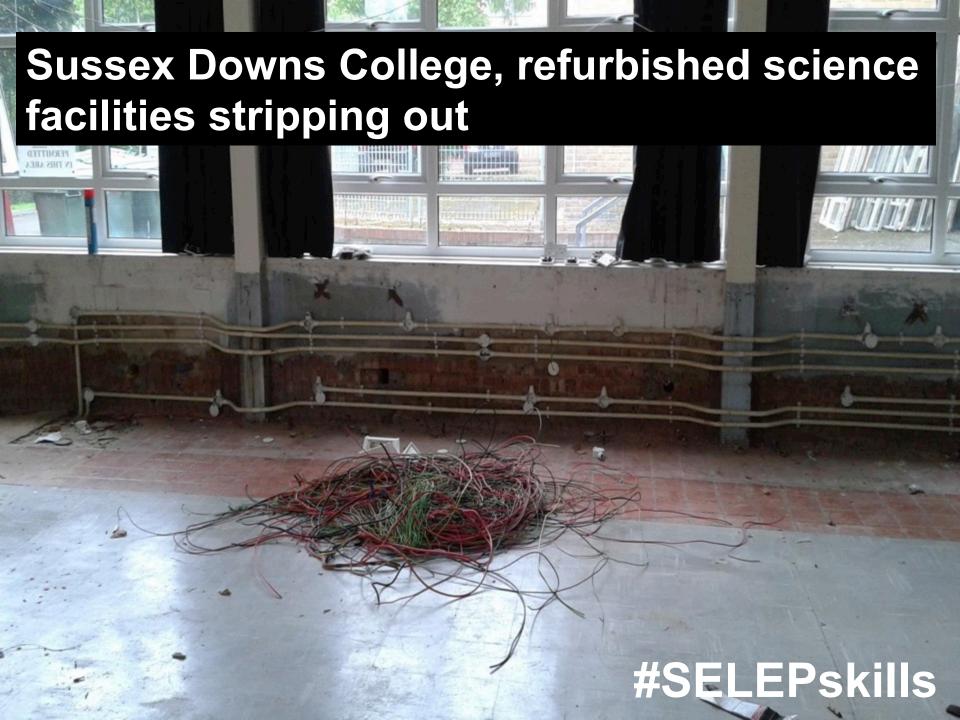

#### Sussex Downs College, refurbished science facilities finished

151 Biology and Physics students already benefited and a further 400 through specialist equipment
On track for laboratory technician apprenticeship next
March