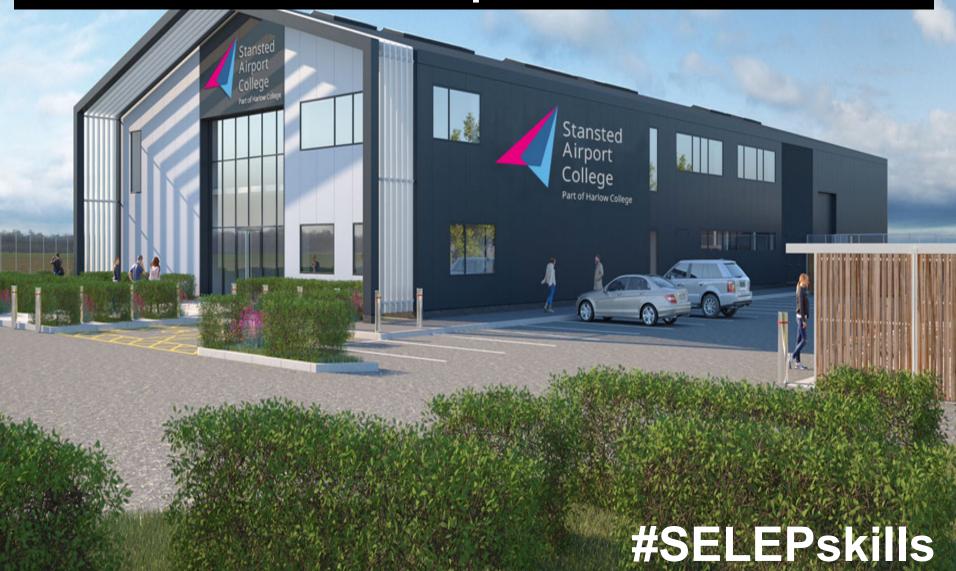

#### FUTURE: Technical & Professional Skills Centre at Stansted Airport

#### FUTURE: Technical & Professional Skills Centre at Stansted Airport – opening Sept 2018