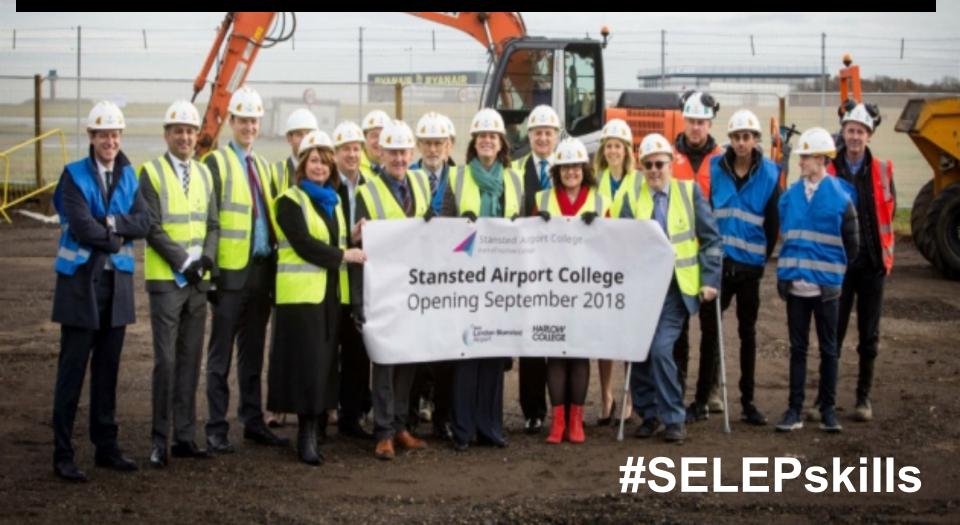

#### FUTURE: Technical & Professional Skills Centre at Stansted Airport

#### FUTURE: Technical & Professional Skills Centre at Stansted Airport – opening Sept 2018