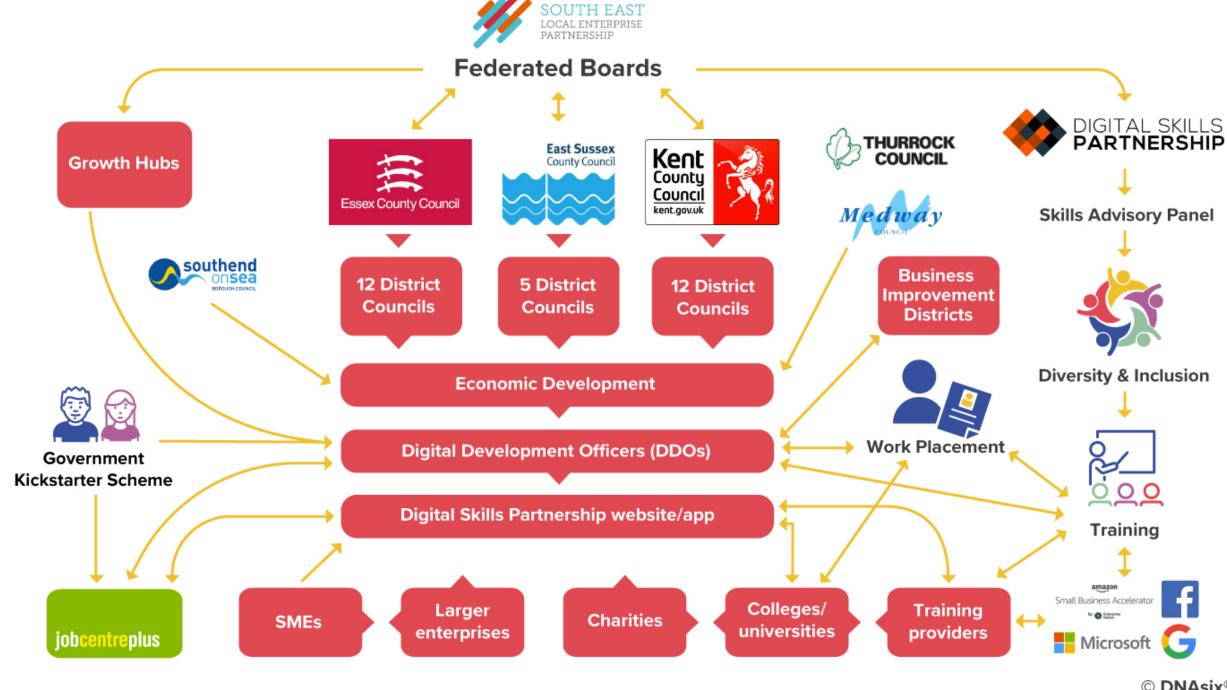

## WHAT DO WE NEED?

- ✓ DDOs
- ✓ Private sector and tech sponsorship
- ✓ Promotional support #DSPSE @southeastlep
- ✓ Positive case studies of businesses who have 'gone digital'
- ✓ Enthusiasm to help our region's 173,000+ businesses!