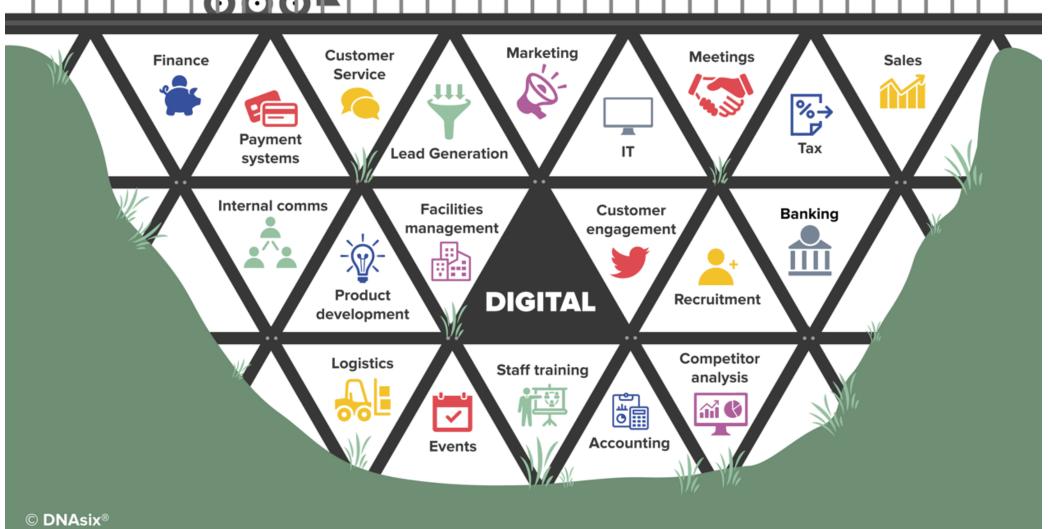

Medium (50 To 249) | 2,435                   | 1.4               | 6,030                   | 1.5               |
| Large (250+)       | 520                     | 0.3               | 1,580                   | 0.4               |
| Total              | 173,315                 | -                 | 414,975                 | -                 |

| lotal              | 1/3,315 | -    | 414,975 | *    |
|--------------------|---------|------|---------|------|
| Local Units        |         |      |         |      |
| Micro (0 To 9)     | 170,090 | 85.7 | 408,920 | 85.6 |
| Small (10 To 49)   | 23,315  | 11.7 | 55,705  | 11.7 |
| Medium (50 To 249) | 4,610   | 2.3  | 11,370  | 2.4  |









# BUSINESS AS JUSUAL

# **YOU ARE HERE**

#### **SUCCESSFUL LONG TERM FUTURE**



### **L**OYOYOY**L**







## FOUR PROPOSED PILOTS

EPPING

BASILDON

EASTBOURNE

CANTERBURY

## WHAT DO WE NEED?

- ✓ DDOs
- ✓ Private sector and tech sponsorship
- ✓ Promotional support #DSPSE @southeastlep
- ✓ Positive case studies of businesses who have 'gone digital'
- ✓ Enthusiasm to help our region's 173,000+ businesses!