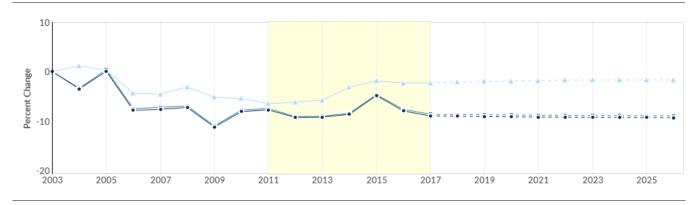

#### Timeframe

2011 - 2017

# Industry Summary for Wholesale and Retail Trade; Repair Of Motor Vehicles and Motorcycles

| 272,355                    | -1.3%                | £23,221                   |
|----------------------------|----------------------|---------------------------|
| Jobs (2017)                | % Change (2011-2017) | Avg. Wages Per Job (2017) |
| 13% above National average | Nation: 4.5%         | Nation: £22,539           |

## **Regional Trends**

|   | Region                     | 2011 Jobs | 2017 Jobs | Change  | % Change |
|---|----------------------------|-----------|-----------|---------|----------|
| • | Region                     | 275,975   | 272,355   | -3,620  | -1.3%    |
| • | LEP - South East (revised) | 267,888   | 264,528   | -3,360  | -1.3%    |
| ٠ | Nation                     | 4,257,973 | 4,449,475 | 191,502 | 4.5%     |