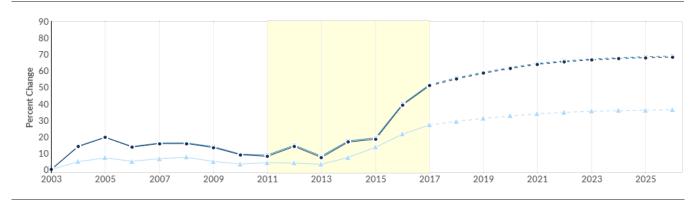

#### Timeframe

2011 - 2017

#### Datarun

2018.1 – Employees

Transportation and Storage in 32 Local Authorities

| , ,                        |                      |                           |
|----------------------------|----------------------|---------------------------|
| 100,531                    | 39.7%                | £30,523                   |
| Jobs (2017)                | % Change (2011-2017) | Avg. Wages Per Job (2017) |
| 25% above National average | Nation: 22.0%        | Nation: £30,081           |

### Industry Summary for Transportation and Storage