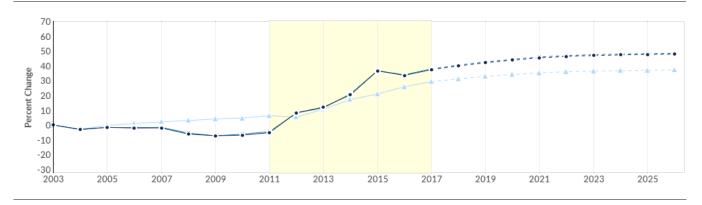

#### Timeframe

2011 - 2017

#### Datarun

2018.1 – Employees

Information and Communication in 32 Local Authorities

| 49,489                     | 44.9%                | £41,391                   |  |  |
|----------------------------|----------------------|---------------------------|--|--|
| Jobs (2017)                | % Change (2011-2017) | Avg. Wages Per Job (2017) |  |  |
| 28% below National average | Nation: 21.6%        | Nation: £43,750           |  |  |

### Industry Summary for Information and Communication