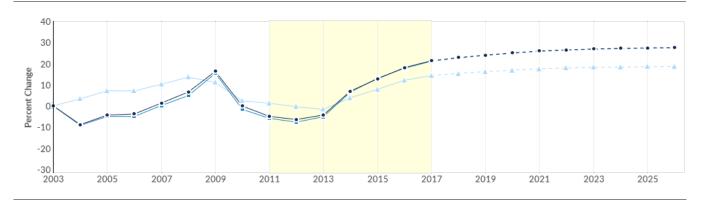

#### Timeframe

2011 - 2017

## Industry Summary for Construction

| 104,942                    | 27.6%                | £34,798                   |
|----------------------------|----------------------|---------------------------|
| Jobs (2017)                | % Change (2011-2017) | Avg. Wages Per Job (2017) |
| 41% above National average | Nation: 12.9%        | Nation: £33,749           |